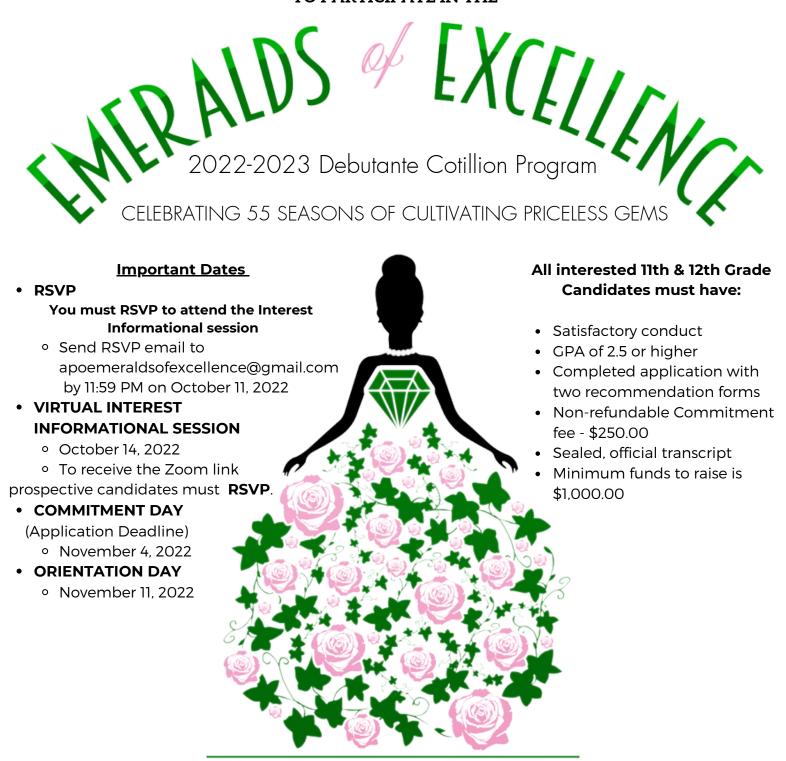

## ALPHA KAPPA ALPHA SORORITY, INCORPORATED ALPHA PSI OMEGA CHAPTER CORDIALLY INVITES

RISING HIGH SCHOOL JUNIORS AND SENIOR YOUNG LADIES TO PARTICIPATE IN THE

Emeralds of Excellence are young ladies who exemplify poise, leadership and respect within their schools and communities. During the debutante season, young ladies have the opportunity to engage in various workshops and activities that will encourage future success. At the end of the debutante season, they are celebrated with a grand ball and college scholarships.