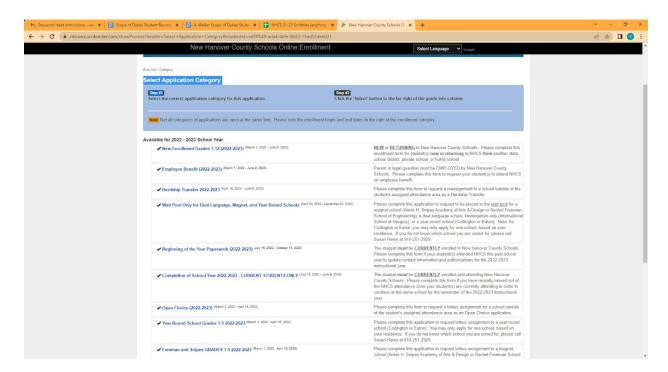

**Enrollment Renewal Packet Number: DAEQRMUSI** 

Dear Guardian of Blue Hall,

Thank you for completing your Beginning of Year Paperwork packet to attend a NHCS school!

Our team will be processing and verifying all packets to ensure that all requirements are complete.

Your child's enrollment renewal is not complete until receive an approval notification.

You will also be notified when your application packet is approved and ready for next steps.

Sincerely,

**New Hanover County Schools**