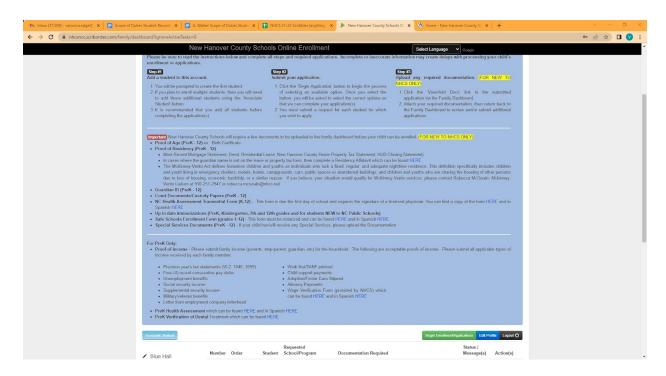

3. Click the green button to begin the enrollment application (an application must be completed for each student).

4. Click the blue button to begin the application (under student name).

5. Select the Beginning of the Year Paperwork 2022-2023 enrollment application (This is the application for students who completed the 2021-2022 school year with New Hanover County Schools).

6. Click Select button on the right hand side of the page

7. Click on the School Name

8. Click the select button on the right hand side of the page

9. Click the blue button Complete School Application

10. Complete the entire Beginning of the Year Renewal application (please thoroughly read each question carefully, please update any demographic information, address, contacts and complete permission forms embedded in the application (ie. Technology, Military, FERPA, Student Handbook).

Please make sure to complete all boxes marked with a red star as these are required fields and you will not be able to submit your application with those items left blank. Sign and submit your application.