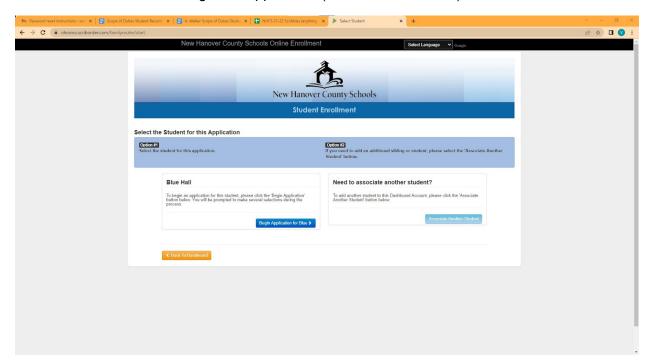

3. Click the green button to begin the enrollment application (an application must be completed for each student).

4. Click the blue button to begin the application (under student name).

5. Select the Beginning of the Year Paperwork 2022-2023 enrollment application (This is the application for students who completed the 2021-2022 school year with New Hanover County Schools).

6. Click Select button on the right hand side of the page

7. Click on the School Name

8. Click the select button on the right hand side of the page

9. Click the blue button Complete School Application

10. Complete the entire Beginning of the Year Renewal application (please thoroughly read each question carefully, please update any demographic information, address, contacts and complete permission forms embedded in the application (ie. Technology, Military, FERPA, Student Handbook).