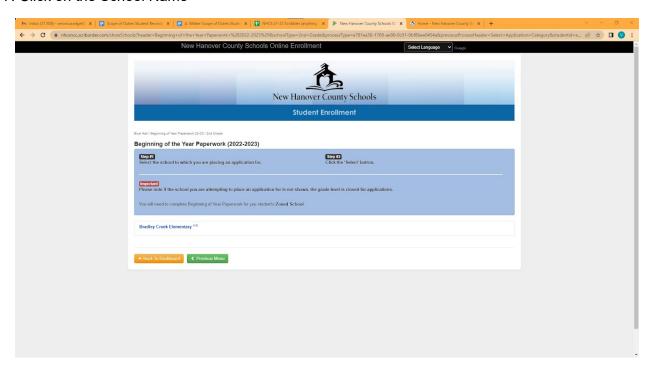

Your child's enrollment renewal is not complete until receive an approval notification.

You will also be notified when your application packet is approved and ready for next steps.

Sincerely,

**New Hanover County Schools**