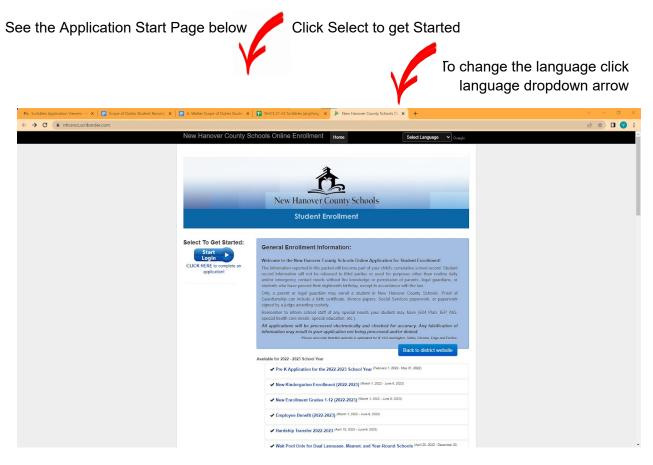

1. Scribbles Application Website <a href="https://nhcsncc.scriborder.com/">https://nhcsncc.scriborder.com/</a>

2. Click create account (if you are new to the Scribbles platform) **OR** enter your email address and password and then click login (If you already have an account).