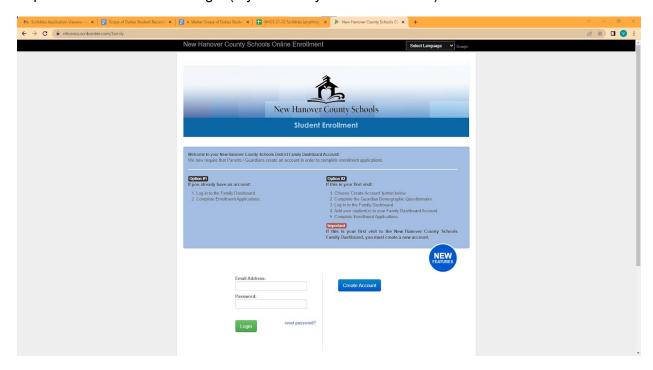

1. Scribbles Application Website <a href="https://nhcsncc.scriborder.com/">https://nhcsncc.scriborder.com/</a>

2. Click create account (if you are new to the Scribbles platform) **OR** enter your email address and password and then click login (If you already have an account).