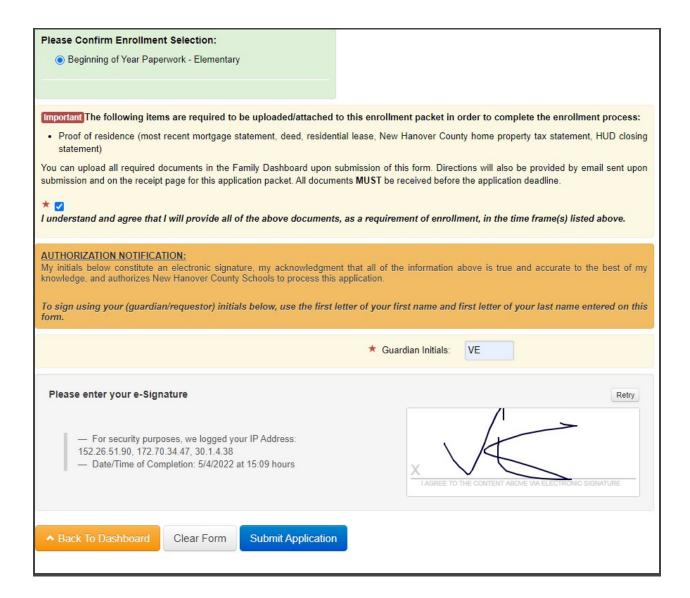

Please make sure to complete all boxes marked with a red star as these are required fields and you will not be able to submit your application with those items left blank. Sign and submit your application.