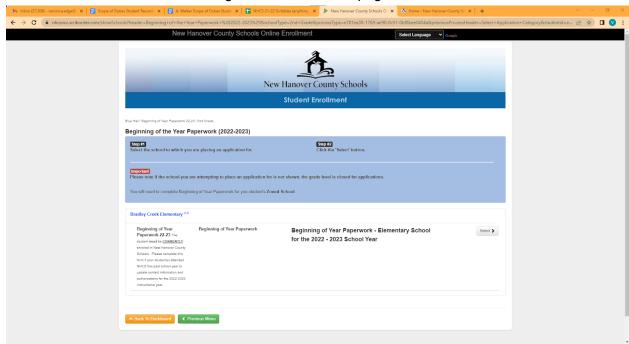

ebsite <a href="https://nhcsncc.scriborder.com/">https://nhcsncc.scriborder.com/</a>



2. Click create account (if you are new to the Scribbles platform) **OR** enter your email address and password and then click login (If you already have an account).



3. Click the green button to begin the enrollment application (an application must be completed for each student).



4. Click the blue button to begin the application (under student name).



5. Select the Beginning of the Year Paperwork 2022-2023 enrollment application (This is the application for students who completed the 2021-2022 school year with New Hanover County Schools).



6. Click Select button on the right hand side of the page



7. Click on the School Name



8. Click the select button on the right hand side of the page



9. Click the blue button Complete School Application



10. Complete the entire Beginning of the Year Renewal application (please thoroughly read each question carefully, please update any demographic information, address, contacts and complete permission forms embedded in the application (ie. Technology, Military, FERPA, Student Handbook).

Please make sure to complete all boxes marked with a red star as these are required fields and you will not be able to submit your application with those items left blank. Sign and submit your application.



11. Thank you for completing your Beginning of Year Enrollment Renewal Application!



12. You will receive an email from Scribbles to confirm your Enrollment Renewal Application (see the email below). In addition, this email will tell you the a