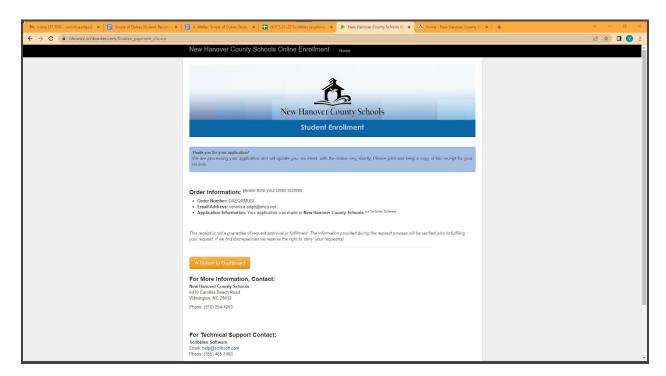

11. Thank you for completing your Beginning of Year Enrollment Renewal Application!

12. You will receive an email from Scribbles to confirm your Enrollment Renewal Application (see the email below). In addition, this email will tell you the additional information you will need to provide to the school and information that should be uploaded to Scribbles.