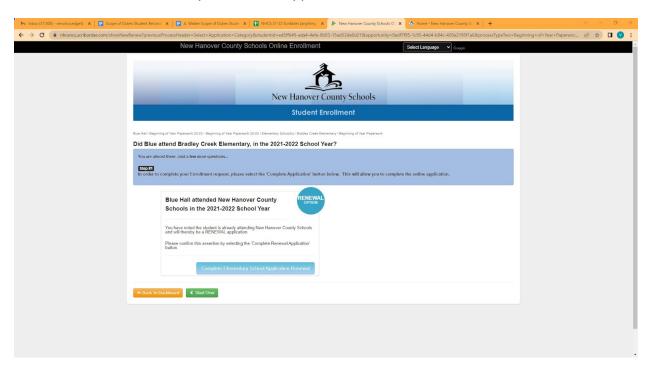

**Enrollment Renewal Packet Number: DAEQRMUSI** 

Dear Guardian of Blue Hall,

Thank you for completing your Beginning of Year Paperwork packet to attend a NHCS school!

Our team will be processing and verifying all packets to ensure that all requirements are complete.

Your child's enrollment renewal is not complete until receive an approval notification.

You will also be notified when your application packet is approved and ready for next steps.

Sincerely,

**New Hanover County Schools**