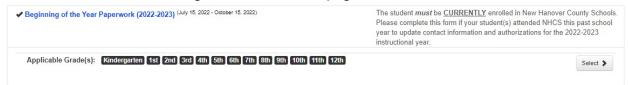

**Enrollment Renewal Packet Number: DAEQRMUSI** 

Dear Guardian of Blue Hall,

Thank you for completing your Beginning of Year Paperwork packet to attend a NHCS school!

Our team will be processing and verifying all packets to ensure that all requirements are complete.

Your child's enrollment renewal is not complete until receive an approval notification.

You will also be notified when your application packet is approved and ready for next steps.

Sincerely,

**New Hanover County Schools**